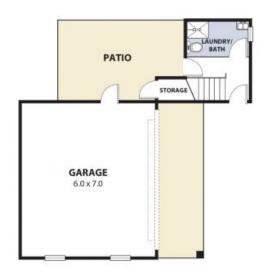

## IDEAL LOCATION - TWO BEDROOM TOWNHOUSE

This two bedroom townhouse is situated in one of Wollongong's most tightly-held suburbs. Mount Keira enjoys close access to the University, M1 and bus links, major shopping, sports grounds and parklands, and is situated only a fifteen-minute hop into the city centre.

Features include:

- Open plan light filled livIng/dining area
- Modern functional kitchen
- Two bedrooms both with built-in-wardrobes
- Additional shower & toilet in combined downstairs laundry
- Spacious low maintenance courtyard and wrap around front balcony
- Double car garage
- Only two in the block
- Sorry but pets will not be considered suitable for this property