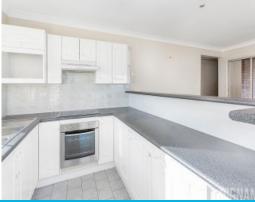

Features include:

- Open plan light filled livIng/dining area
- Modern functional kitchen
- Two bedrooms both with built-in-wardrobes
- Additional shower & toilet in combined downstairs laundry
- Spacious low maintenance courtyard and wrap around front balcony
- Double car garage
- Only two in the block
- Sorry but pets will not be considered suitable for this property