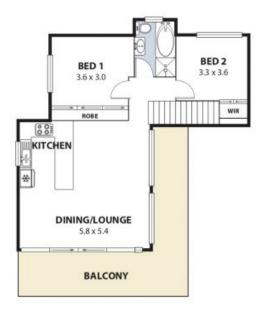

## IDEAL LOCATION - TWO BEDROOM TOWNHOUSE

This two bedroom townhouse is situated in one of Wollongong's most tightly-held suburbs. Mount Keira enjoys close access to the University, M1 and bus links, major shopping, sports grounds and parklands, and is situated only a fifteen-minute hop into the city centre.

Features include:

- Open plan light filled livIng/dining area
- Modern functional kitchen
- Two bedrooms both with built-in-wardrobes
- Additional shower & toilet in combined downstairs laundry
- Spacious low maintenance courtyard and wrap around front balcony
- Double car garage
- Only two in the block
- Sorry but pets will not be considered suitable for this property