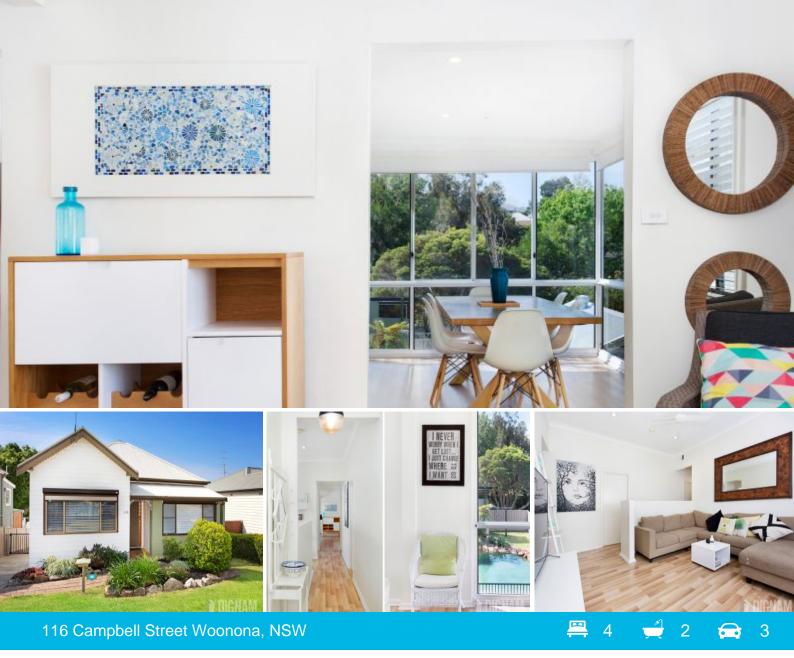

## FAMILY SIZE LIVING WITH POOL

Impressive in size and space, this spacious 4 bedroom, 2 bathroom beautifully presented home will accommodate the largest of families. With an exceptional floor plan that has been designed for seamless and versatile living, this meticulously cared for residence is centrally located in the heart of Woonona and is just a stroll to popular cafes, restaurants, shopping, transport and quality schools. With a long list of inclusions, this home has a lot to offer!

Property Features:

- 4 large bedrooms, all with built-in wardrobes
- Oversized eat-in kitchen plus separate formal dining
- Multiple living areas and for those who love to wine and dine, enjoy the entertainer's
- paradise that awaits at the rear of the home
- A generous covered outdoor area, overlooking the private tropical inground pool
- Air-conditioning and ceiling fans throughout