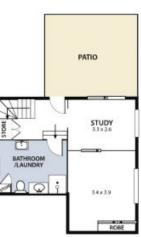

Property Features:

- 4 large bedrooms, all with built-in wardrobes
- Oversized eat-in kitchen plus separate formal dining
- Multiple living areas and for those who love to wine and dine, enjoy the entertainer's
- paradise that awaits at the rear of the home
- A generous covered outdoor area, overlooking the private tropical inground pool
- Air-conditioning and ceiling fans throughout