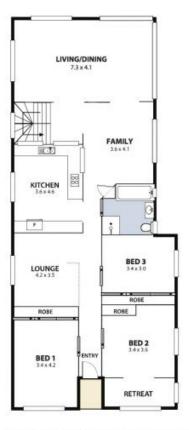

## FAMILY SIZE LIVING WITH POOL

Impressive in size and space, this spacious 4 bedroom, 2 bathroom beautifully presented home will accommodate the largest of families. With an exceptional floor plan that has been designed for seamless and versatile living, this meticulously cared for residence is centrally located in the heart of Woonona and is just a stroll to popular cafes, restaurants, shopping, transport and quality schools. With a long list of inclusions, this home has a lot to offer!

Property Features:

- 4 large bedrooms, all with built-in wardrobes
- Oversized eat-in kitchen plus separate formal dining
- Multiple living areas and for those who love to wine and dine, enjoy the entertainer's
- paradise that awaits at the rear of the home
- A generous covered outdoor area, overlooking the private tropical inground pool
- Air-conditioning and ceiling fans throughout