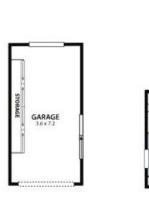

Property Features:

- 4 large bedrooms, all with built-in wardrobes
- Oversized eat-in kitchen plus separate formal dining
- Multiple living areas and for those who love to wine and dine, enjoy the entertainer's
- paradise that awaits at the rear of the home
- A generous covered outdoor area, overlooking the private tropical inground pool
- Air-conditioning and ceiling fans throughout