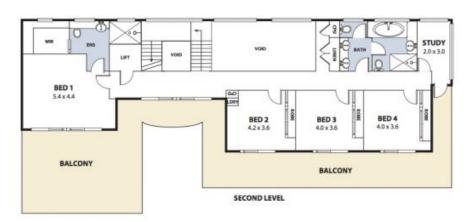

## PROPERTY:

Spanning three opulent levels, this exquisite hotel-like residence boasts breathtaking ocean & escarpment views from every level.

Designed for relaxed living, the second floor offers a spacious dining, living & lounge room with balcony access to soak in more of those magnificent views. A pleasure to cook in, the gourmet kitchen features upgraded inclusions such as a gas cooktop, quality stainless steel appliances, dishwasher, stone bench top & an abundance of cupboard space. On this floor you can take a refr