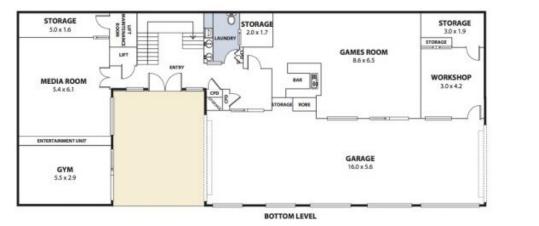

## PROPERTY:

Spanning three opulent levels, this exquisite hotel-like residence boasts breathtaking ocean & escarpment views from every level.

Designed for relaxed living, the second floor offers a spacious dining, living & lounge room with balcony access to soak in more of those magnificent views. A pleasure to cook in, the gourmet kitchen features upgraded inclusions such as a gas cooktop, quality stainless steel appliances, dishwasher, stone bench top & an abundance of cupboard space. On this floor you can take a refr