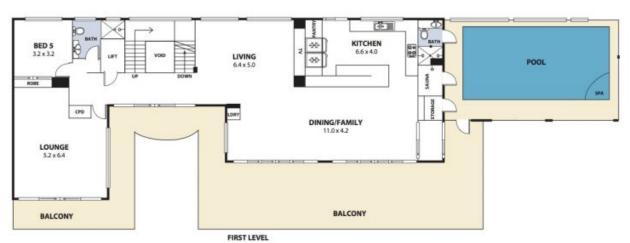

## PROPERTY:

Spanning three opulent levels, this exquisite hotel-like residence boasts breathtaking ocean & escarpment views from every level.

Designed for relaxed living, the second floor offers a spacious dining, living & lounge room with balcony access to soak in more of those magnificent views. A pleasure to cook in, the gourmet kitchen features upgraded inclusions such as a gas cooktop, quality stainless steel appliances, dishwasher, stone bench top & an abundance of cupboard space. On this floor you can take a refr