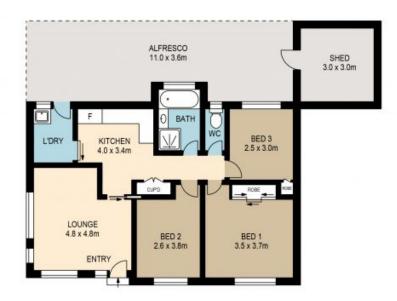

#### PROPERTY:

This immaculately presented lowset villa boasts 3 well-appointed bedrooms, 2 complete with built-in wardrobes, which are serviced by a spacious bathroom and separate toilet.

You will love the generously sized alfresco area complimented by a peaceful, outlook over the gardens.  $\dots$ 

Fully fenced this home also features an internal laundry, spacious garden shed and a designated car parking space

**Adam McMahon** 

**Adam McMahon** 

02 4267 5377

## 1/6 HORSLEY DRIVE, HORSLEY

Please note these measurements are approximate only. The plans is intended as a rough guide for illustrative purpose. It is not warranted or guaranteed to be correct nor it is part of the sale or rental contract