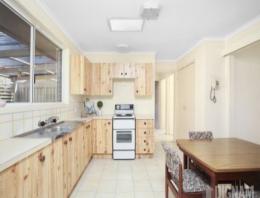

#### PROPERTY:

This immaculately presented lowset villa boasts 3 well-appointed bedrooms, 2 complete with built-in wardrobes, which are serviced by a spacious bathroom and separate toilet.

You will love the generously sized alfresco area complimented by a peaceful, outlook over the gardens.  $\dots$ 