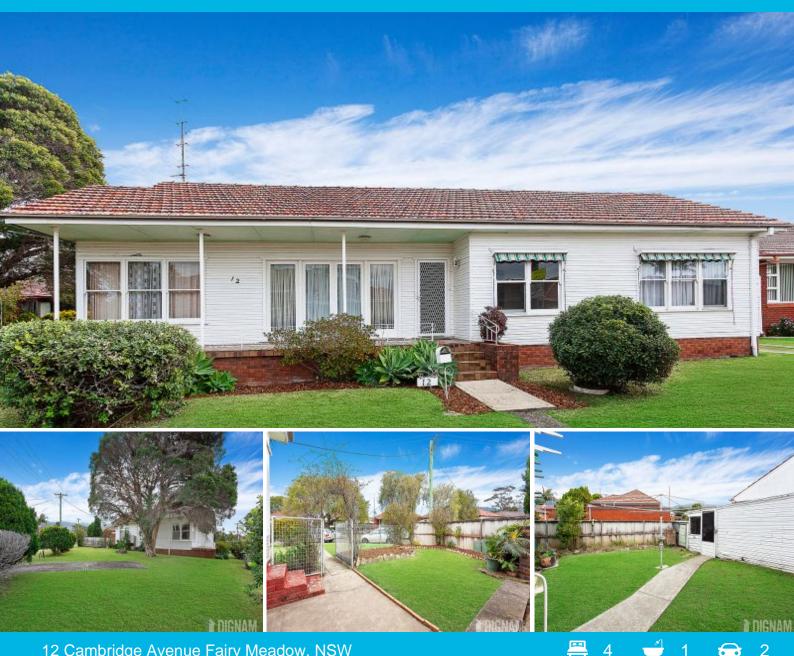

## 12 Cambridge Avenue Fairy Meadow, NSW

## PRIME FAIRY MEADOW LOCATION WITH 2 STREET FRONTAGE

Step inside this retro-charmer and be amazed by the endless possibilities that lie in this Fairy Meadow fixer-upper. Boasting a 2-street frontage, this is an accessible and versatile property presenting a rare and unique opportunity to make it your own.

## PROPERTY:

Sprawled across a single level on a 651m2 block (approx.), this is a roomy 4 bedroom, 1 bathroom original-style home with multiple living areas. The extra study and attached sitting room was formerly used as a Doctor's surgery and could be repurposed into a home office accessible by its own private driveway. There's also plenty of storage options with a free-standing shed and storage room, and a lock up garage with extra storage space. Boasting a separate dining room, living room, kitchen, internal laundry, 2 patios and a rumpus this