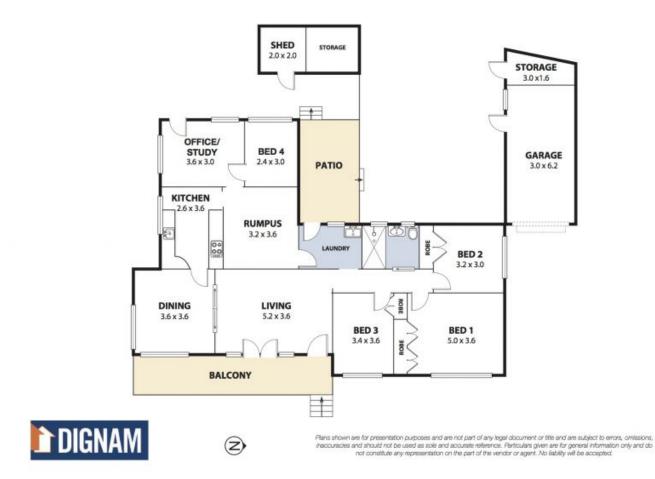

## PROPERTY:

Sprawled across a single level on a 651m2 block (approx.), this is a roomy 4 bedroom, 1 bathroom original-style home with multiple living areas. The extra study and attached sitting room was formerly used as a Doctor's surgery and could be repurposed into a home office accessible by its own private driveway. There's also plenty of storage options with a free-standing shed and storage room, and a lock up garage with extra storage space. Boasting a separate dining room, living room, kitchen, internal laundry, 2 patios and a rumpus this