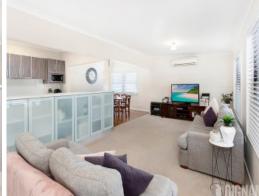

## PROPERTY:

Centrally located within full view of the dining and living room, the contemporary style kitchen allows you to keep an eye on the kids whilst cooking dinner. Recently renovated, this designer kitchen features quality stainless steel appliances, plenty of bench space and an eat-in breakfast ba