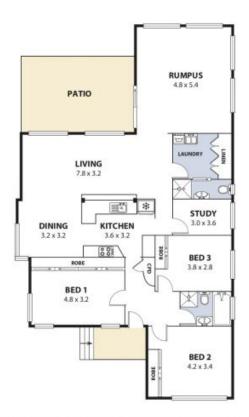

## dignam

32 Redman Avenue Thirroul, NSW

<u>---</u>

3

\_\_\_\_\_\_

2

## PROPERTY:

Centrally located within full view of the dining and living room, the contemporary style kitchen allows you to keep an eye on the kids whilst cooking dinner. Recently renovated, this designer kitchen features quality stainless steel appliances, plenty of bench space and an eat-in breakfast ba