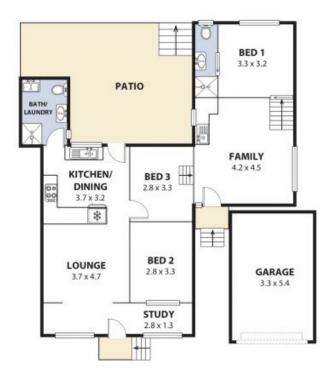

Features include:

- Flexible and versatile layout with the added bonus of freshly painted and new carpet throughout.
- Master suite features a private ensuite and flows to a massive family room featuring a kitchenette
- Additional two bedrooms are serviced by another bathroom
- Bright and cheerful combined kitchen and dining room
- Generously sized lounge room.
- Front of the house offers a study which boasts spectacular ocean view ? working from home has never been so relaxing!