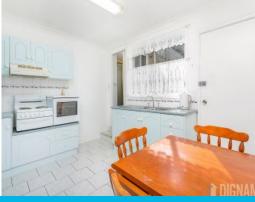

Features include:

- Flexible and versatile layout with the added bonus of freshly painted and new carpet throughout.
- Master suite features a private ensuite and flows to a massive family room featuring a kitchenette
- Additional two bedrooms are serviced by another bathroom
- Bright and cheerful combined kitchen and dining room
- Generously sized lounge room.
- Front of the house offers a study which boasts spectacular ocean view ? working from home has never been so relaxing!