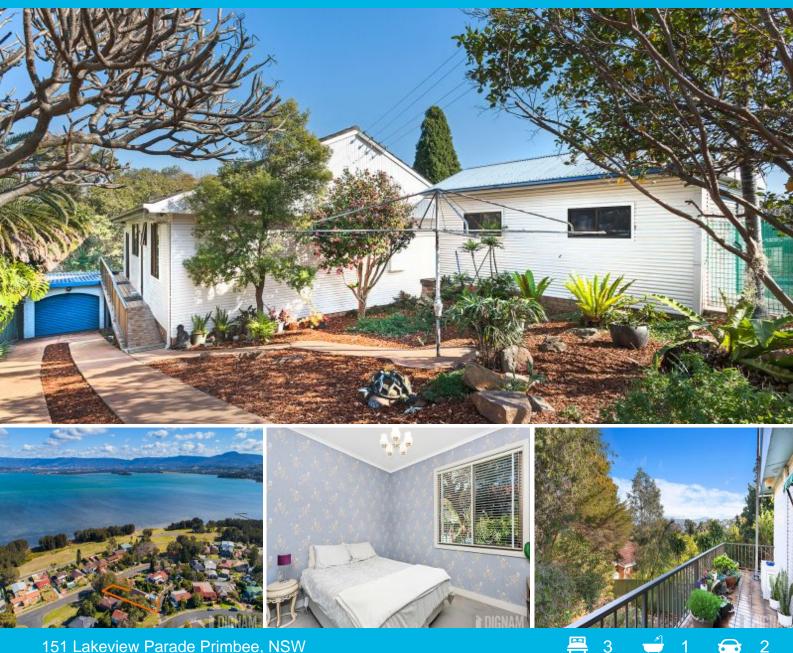

## 151 Lakeview Parade Primbee, NSW

## PICTURESQUE LAKESIDE LIVING SPRAWLED ACROSS A GENEROUS 835M2

Here lies a rare opportunity to acquire an affordable, pretty Primbee home within walking distance to the spectacular Lake Illawarra. Perched on a massive block, this solidly built home is brimming with potential!