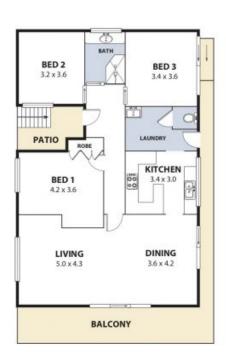

## PICTURESQUE LAKESIDE LIVING SPRAWLED ACROSS A GENEROUS 835M2

Here lies a rare opportunity to acquire an affordable, pretty Primbee home within walking distance to the spectacular Lake Illawarra. Perched on a massive block, this solidly built home is brimming with potential!