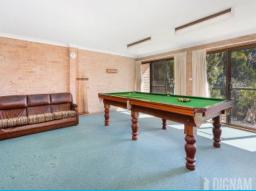

## ELEVATED FAMILY HOME IN TIGHTLY HELD POCKET

Nestled on the fringe of the beautiful Illawarra escarpment, this immaculate family home is sure to impress. Constructed of solid brick with good bones, just a few cosmetic touches will turn this one into your dream family home.