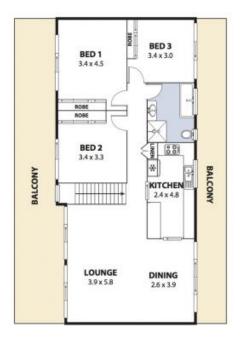

## ELEVATED FAMILY HOME IN TIGHTLY HELD POCKET

Nestled on the fringe of the beautiful Illawarra escarpment, this immaculate family home is sure to impress. Constructed of solid brick with good bones, just a few cosmetic touches will turn this one into your dream family home.