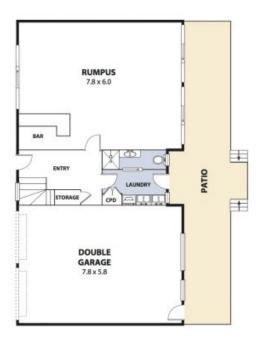

## ELEVATED FAMILY HOME IN TIGHTLY HELD POCKET

Nestled on the fringe of the beautiful Illawarra escarpment, this immaculate family home is sure to impress. Constructed of solid brick with good bones, just a few cosmetic touches will turn this one into your dream family home.