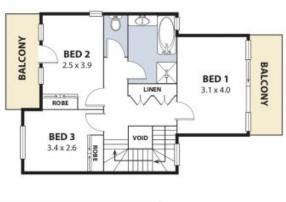

is immaculate townhouse is located within walking distance to absolutely everything! Moments from doorstep is a range of amenities including local shops, fabulous caf?s and dining options, Coledale Public School and Coledale RSL. The train station is also a short walk making the commute to work a breeze.

For the beach lover, location doesn't get any better than this! Take your pick from Coledale Beach, Sharkies Beach or the Rock Pool to enjoy an early morning, midday or afternoon ocean dip, all just meters from your front door.

Price: Contact Agent
Council Rates: \$380.00 p/q
Water Rates: \$209.00 p/q
Strata Rates: \$645.00 p/q

**PROPERTY** 

**Adam McMahon** 

**Adam McMahon** 

02 4267 5377

On the ground floor, you'll appreciate the double lock-up garage with space for additional











Plans shown are for presentation purposes and are not part of any legal document or title and are subject to errors, omissions, inaccurables and should not be used as sole and accurate reference. Particulars given are for general information only and do not constitute any representation on the part of the vendor or agent. No liability will be accepted.