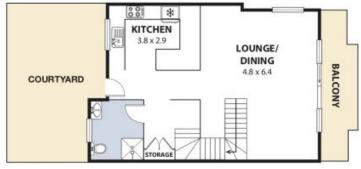

immaculate townhouse is located within walking distance to absolutely everything! Moments from doorstep is a range of amenities including local shops, fabulous caf?s and dining options, Coledale Public School and Coledale RSL. The train station is also a short walk making the commute to work a breeze.

For the beach lover, location doesn't get any better than this! Take your pick from Coledale Beach, Sharkies Beach or the Rock Pool to enjoy an early morning, midday or afternoon ocean dip, all just meters from your front door.

Price: Contact Agent
Council Rates: \$380.00 p/q
Water Rates: \$209.00 p/q
Strata Rates: \$645.00 p/q

**PROPERTY** 

**Adam McMahon** 

**Adam McMahon** 

02 4267 5377

On the ground floor, you'll appreciate the double lock-up garage with space for additional











Plans shown are for presentation purposes and are not part of any legal document or title and are subject to errors, omissions, inaccurables and should not be used as sole and accurate reference. Particulars given are for general information only and do not constitute any representation on the part of the vendor or agent. No liability will be accepted.