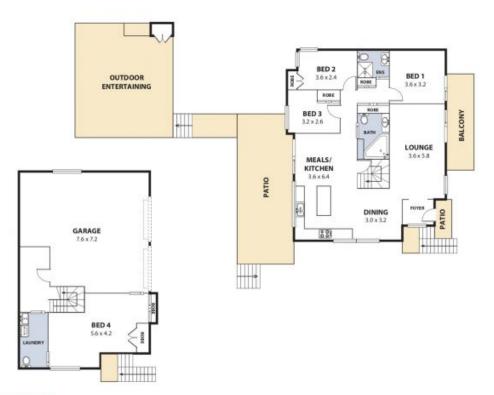

#### Property

Sprawled across two levels of living space, this exquisite family home showcases stylish elements throughout including soaring high ceilings with skylights, fresh and modern interiors, ducted airconditioning and striking timber flooring.

Designed for relaxed family living, the upper floor offers an open plan dining and lounge room that spills onto the sunny front balcony? a brilliant spot for a morning coffee! Modern and functional, the gourmet kitchen features premium inclusions such as stone bench to