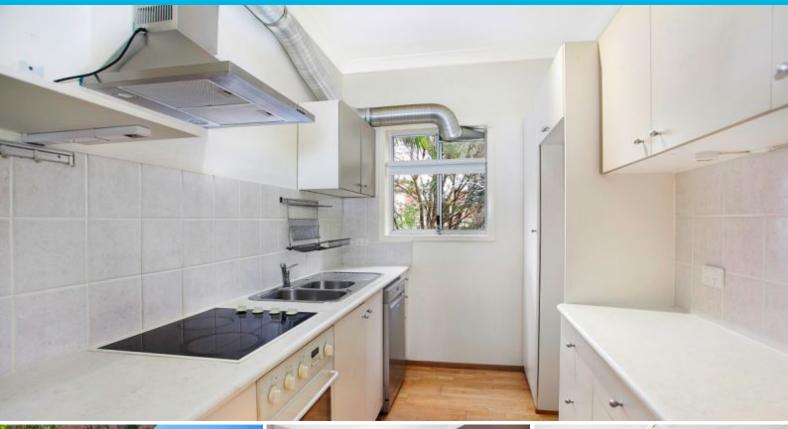

## Features include:

- Spacious living area and modern timber floors in living areas
- Two bedrooms with built in robse and option for 3rd bedroom or additional living space
- Well appointed fresh kitchen
- Extra large bathroom with dual shower and ample storage for your laundry
- Single lock up garage with internal access