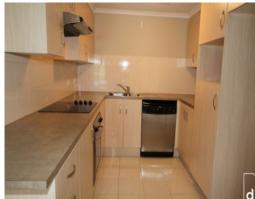

## Features include:

- Stunning escarpment views from the living area and large balcony.
- Two bedrooms both with built in wardrobes & brand new carpet
- Second balcony to the master bedroom
- Modern, well appointed kitchen with Kleenmaid appliances
- Well appointed bathroom
- Second toilet in laundry and heated towel rail in the bathroom
- Secure single car garage
- Bus and train links service the area, with direct lines to Sydney taking approximately 90-minutes.