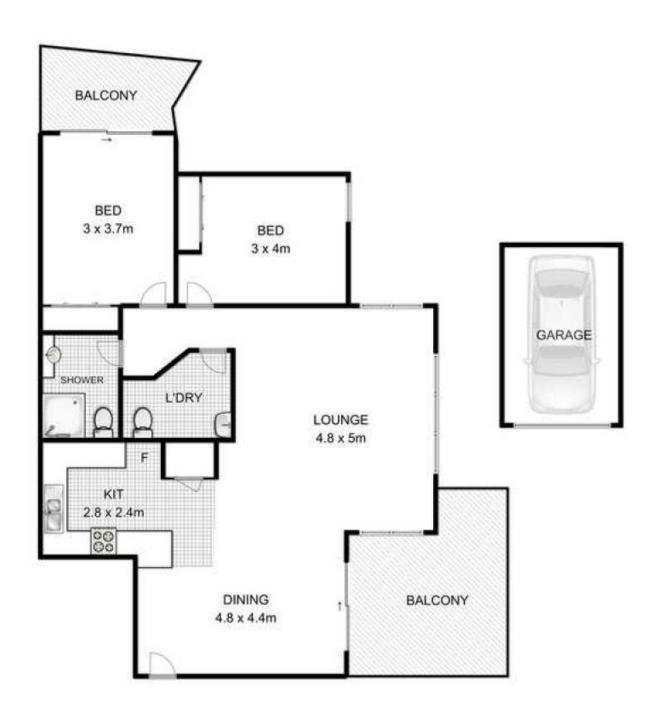

## **ESCARPMENT OUTLOOK**

This spacious two bedroom modern unit is ideally located and boasting gorgeous escarpment views. With Wollongong CBD and pristine beaches moments away, you can leave the car at home.

## Features include:

- Stunning escarpment views from the living area and large balcony.
- Two bedrooms both with built in wardrobes & brand new carpet
- Second balcony to the master bedroom
- Modern, well appointed kitchen with Kleenmaid appliances
- Well appointed bathroom
- Second toilet in laundry and heated towel rail in the bathroom
- Secure single car garage
- Bus and train links service the area, with direct lines to Sydney taking approximately 90-minutes.