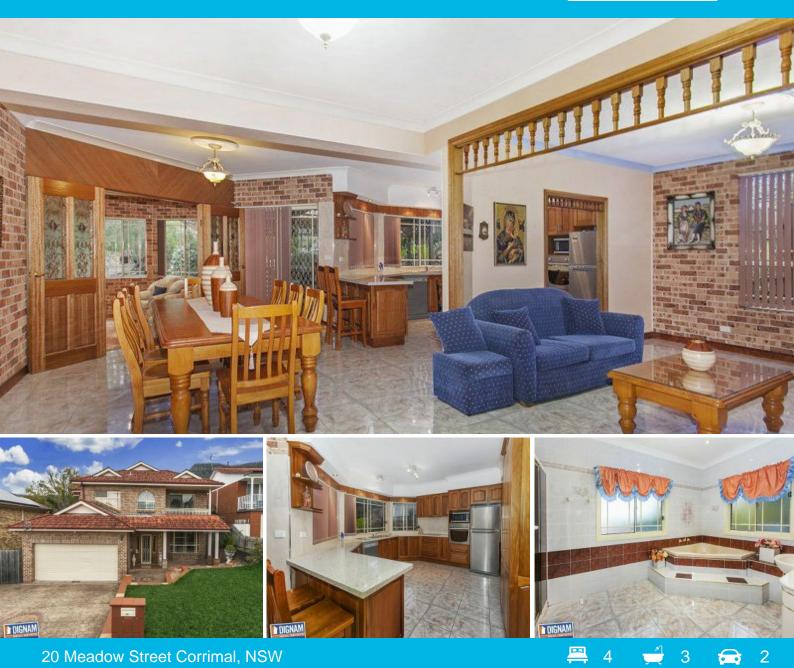

## dignam

Gracious and Large Family Home On entering you will be in awe by the gracious entry and abundance of living areas, which flow through to an outdoor area that encompasses beautiful views of the

escarpment. This large family home offers character and space with features that include:

- \* 4 Good size bedrooms all with built-in wardrobes
- \* Main bedroom features a balcony and an ensuite with bath
- \* 3 Bathrooms and intl Laundry
- \* Spacious open plan kitchen and separate dining
- \* Formal living area
- \* Sitting room
- \* Extra family room with a bar entertaining area
- \* Double garage
- \* Close to parks, transport and shopping

Land Size - 569m2 approx.

For further information

Price:

**Dignam Real Estate** 

\$702,000

www.dignam.com.au