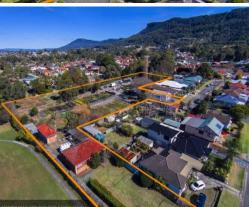

## Development Opportunity - Garden Estate

A rare opportunity has arisen to secure a development opportunity in the Northern suburbs of Wollongong. Located in a quiet pocket of Russell Vale surrounded by established homes with parklands, schools, shops and transport within arms reach.

**Price:** \$2,400,000

D.A approved development site
15 Lot sub-division
Construction Certificate granted
14,098m2 approximately
Private location
Minutes drive to pristine beaches
10 minutes to Wollongong CBD and University
Only an hours drive South of Sydney