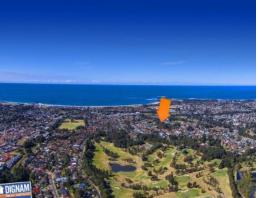

## Development Opportunity - Garden Estate

A rare opportunity has arisen to secure a development opportunity in the Northern suburbs of Wollongong. Located in a quiet pocket of Russell Vale surrounded by established homes with parklands, schools, shops and transport within arms reach.

**Price:** \$2,400,000

D.A approved development site
15 Lot sub-division
Construction Certificate granted
14,098m2 approximately
Private location
Minutes drive to pristine beaches
10 minutes to Wollongong CBD and University
Only an hours drive South of Sydney