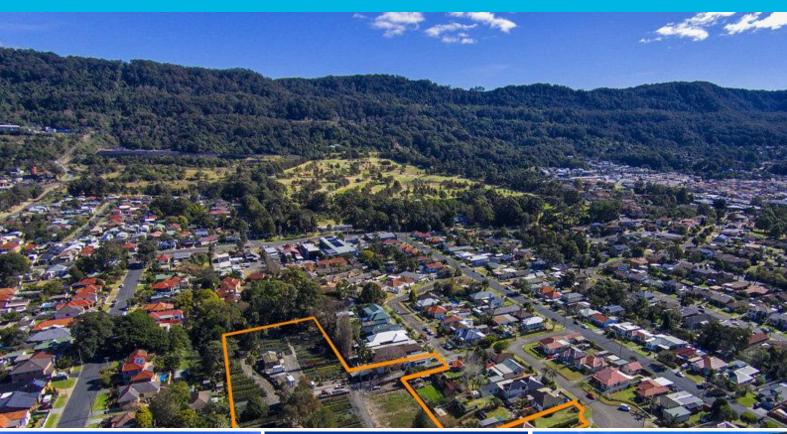

## Development Opportunity - Garden Estate

A rare opportunity has arisen to secure a development opportunity in the Northern suburbs of Wollongong. Located in a quiet pocket of Russell Vale surrounded by established homes with parklands, schools, shops and transport within arms reach.

**Price:** \$2,400,000

D.A approved development site
15 Lot sub-division
Construction Certificate granted
14,098m2 approximately
Private location
Minutes drive to pristine beaches
10 minutes to Wollongong CBD and University
Only an hours drive South of Sydney