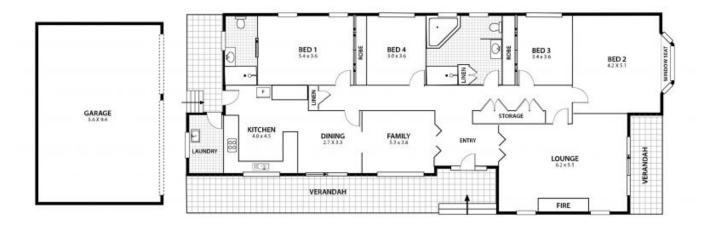

## Lifes a Beach

Meander across the road and your toes are in the sand, jump on your bike for a short cycle to the gong or the northern beaches, cafes are at your doorstep and parklands are just around the corner. This single level brick home is in one of East Woononas most enviable and highly sought after beachfront locations. This spacious home on a level allotment will hold wide appeal for families, holiday makers and retirees alike. Much loved, boasting character and warmth throughout it features generous living domains, spacious robed bedrooms and a dreamy ocean outlook.

Features include:

- Absolute beachfront location
- 4 bedrooms in total
- Master suite with ensuite
- Choice of formal and informal living domains main with gas fireplace
- Spacious gourmet kitchen
- Large main bathroom
- 3 car lock up garage