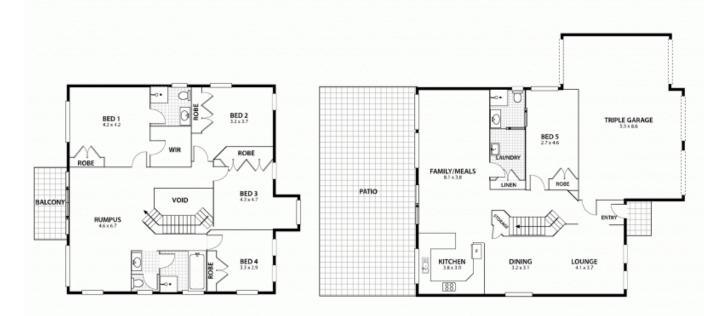

## Spacious Family Home with Views

Located in a sought after private location in Woonona with incredible ocean and escarpment views this home provides space with a choice of huge living areas for the whole family.

## Features include

- . Four bedrooms offering built in wardrobes, main with ensuite & walk in robe
- . Guest bedroom with 3 way bathroom access
- . Modern open plan living
- . Multiple living areas throughout the home
- . Triple garage with drive thru option for 3rd garage with off street parking for another 3 cars with side access for boat/caravan  $\,$
- . Outdoor balcony with extensive water views
- . Floating floors throughout
- . Large undercover entertaining area