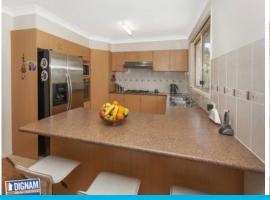

## Features include

- . Four bedrooms offering built in wardrobes, main with ensuite & walk in robe
- . Guest bedroom with 3 way bathroom access
- . Modern open plan living
- . Multiple living areas throughout the home
- . Triple garage with drive thru option for 3rd garage with off street parking for another 3 cars with side access for boat/caravan  $\,$
- . Outdoor balcony with extensive water views
- . Floating floors throughout
- . Large undercover entertaining area