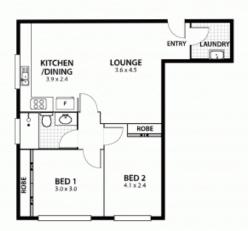

## Quiet complex with convenience!

This conveniently located unit is located within walking distance to shops, cafes, restaurants, schools, transport and has all the conveniences of Corrimal CBD. Consisting of 2 bedrooms with B/I robes, combined living & dining area, kitchen, bathroom and intl laundry, hardwood floors throughout and an onsite carspace.