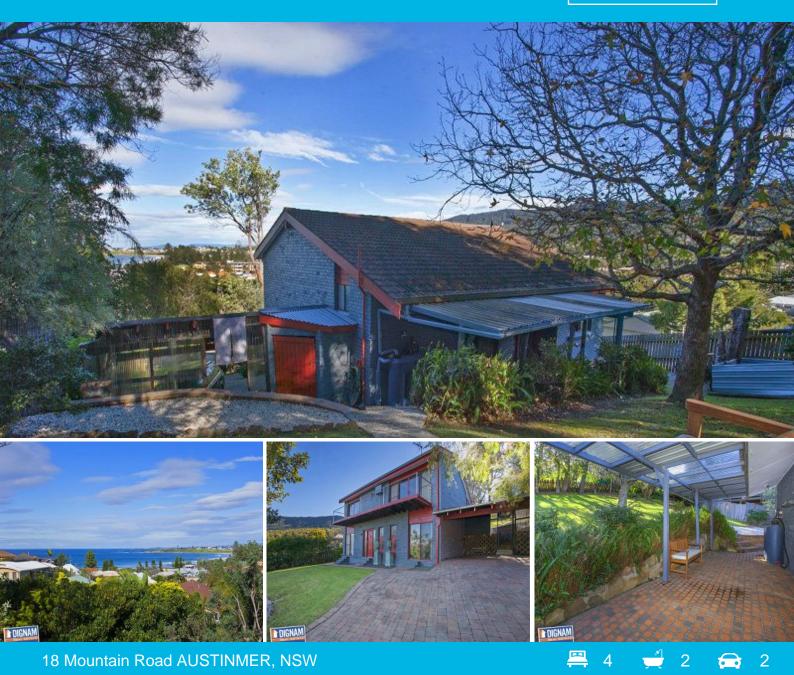

## \*\*\* DEPOSIT TAKEN \*\*\*

Situated in a popular and sought after peaceful location, this four bedroom brick and tile family home is nestled on a large, private elevated block offering beachside living at its best. Enjoy the stunning 180 degree ocean and escarpment views across Thirroul and South to Wollongong from your living, dining and kitchen areas. Other features include 4 bedrooms, main with ensuite and walk-through-robe, undercover patio perfect for entertaining, a great child friendly yard and double carport. All this with beaches, rock pools, cafes, restaurants & transport only minutes away.