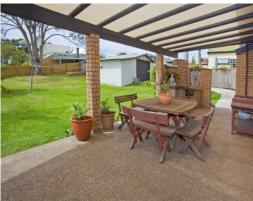

Living and dining areas, updated kitchen, 3 double bedrooms, high ceilings, freshly painted, original polished floorboards, undercover rear patio overlooking large landscaped backyard plus a single lock up garage.