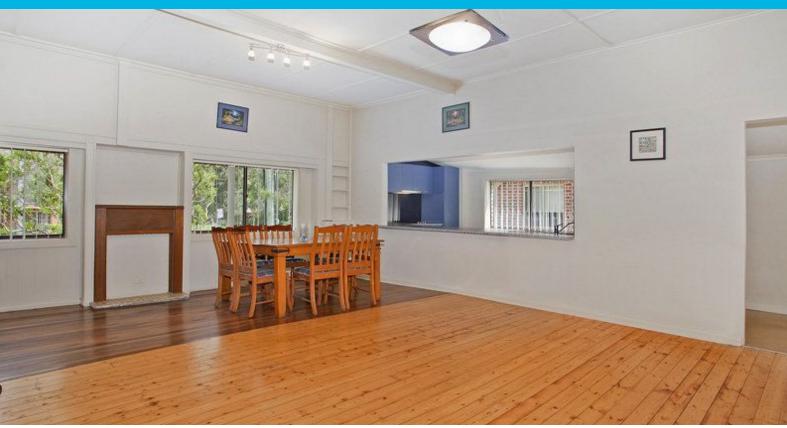

Living and dining areas, updated kitchen, 3 double bedrooms, high ceilings, freshly painted, original polished floorboards, undercover rear patio overlooking large landscaped backyard plus a single lock up garage.