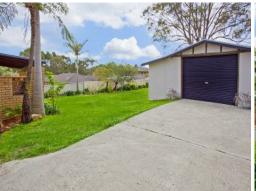

Living and dining areas, updated kitchen, 3 double bedrooms, high ceilings, freshly painted, original polished floorboards, undercover rear patio overlooking large landscaped backyard plus a single lock up garage.