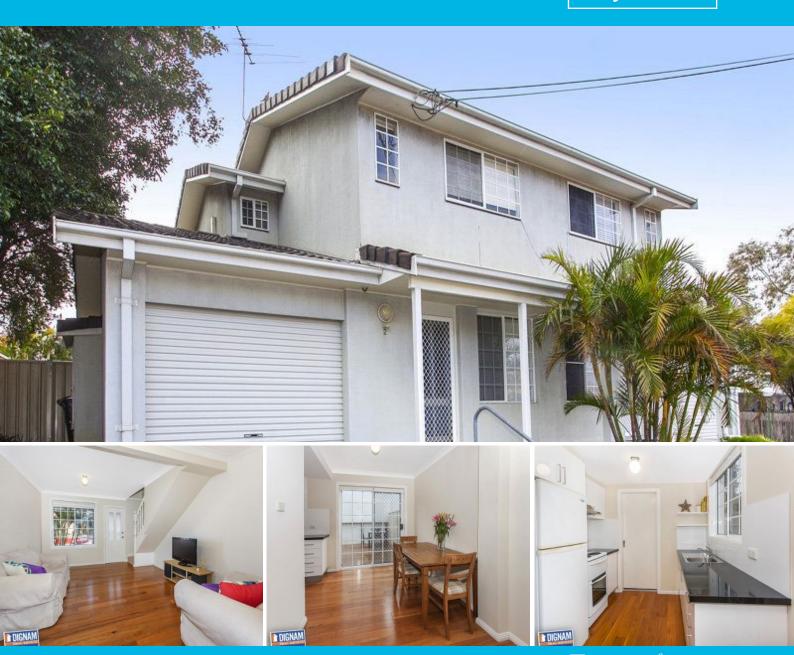

## **Central Location**

This 2 bedroom townhouse is situated in a great central location in the heart of Woonona CBD. Leave the car at home and walk to caf?s, restaurants, shops, schools and transport. Features include:

- 2 generous bedrooms both with built in robes.
- Large combined living and dining area with polished floorboards.
- New modern kitchen.
- Internal laundry and additional separate toilet downstairs.
- Internal access from single garage.
- Generous sized private rear deck area and grassed courtyard space.