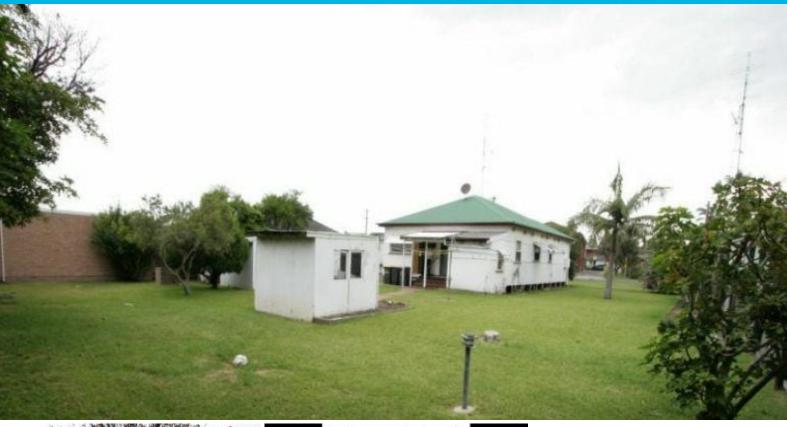

## FAIRY MEADOW - PRIME DEVELOPMENT SITE

Rare opportunity to secure this potential development site. Zoned 2(b) medium Density with over 1,000m2 of level land with wide street frontage (25.91m) and situated within an established residential area with short walking distance to beach, shops and transport. Opportunity to capitalise on the demand for student accommodation located close to Wollongong Universities Innovation Campus development with an investment of around \$100 million dollars. The property currently boasts a 3 bedroom cottage with a rental return of \$300/week. More properties available at www.dignam.com.au.