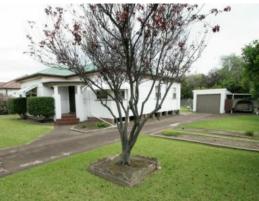

## FAIRY MEADOW - PRIME DEVELOPMENT SITE

Rare opportunity to secure this potential development site. Zoned 2(b) medium Density with over 1,000m2 of level land with wide street frontage (25.91m) and situated within an established residential area with short walking distance to beach, shops and transport. Opportunity to capitalise on the demand for student accommodation located close to Wollongong Universities Innovation Campus development with an investment of around \$100 million dollars. The property currently boasts a 3 bedroom cottage with a rental return of \$300/week. More properties available at www.dignam.com.au.