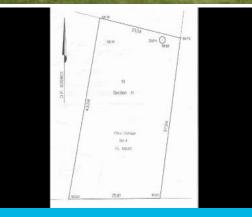

## FAIRY MEADOW - PRIME DEVELOPMENT SITE

Rare opportunity to secure this potential development site. Zoned 2(b) medium Density with over 1,000m2 of level land with wide street frontage (25.91m) and situated within an established residential area with short walking distance to beach, shops and transport. Opportunity to capitalise on the demand for student accommodation located close to Wollongong Universities Innovation Campus development with an investment of around \$100 million dollars. The property currently boasts a 3 bedroom cottage with a rental return of \$300/week. More properties available at www.dignam.com.au.