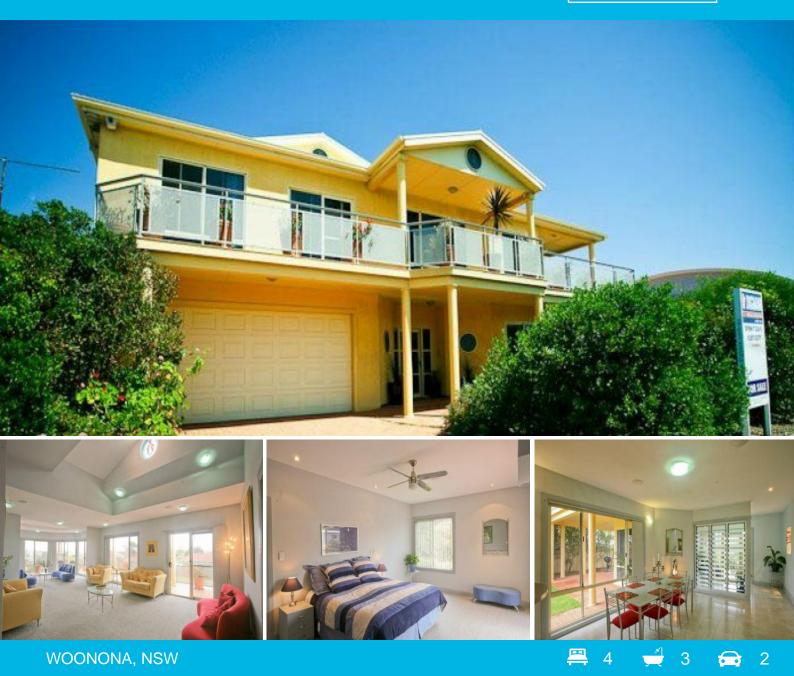

## WOONONA EAST - SURF CHECK

Enjoy the ocean views & breeze. Solar designed home (approx residence area 439m2) on expansive beachside block - cool in summer, warm in winter. Four large bedrooms (main with walk-in robe and ensuite). 3 bathrooms. Commercial sized kitchen. 2nd entertainers kitchen upstairs to take in the full view from escarpment to horizon. Formal living areas. Home theatre room. Double remote garage. Many technical additions such as fully integrated sound system and floor heating. More properties available at www.dignam.com.au