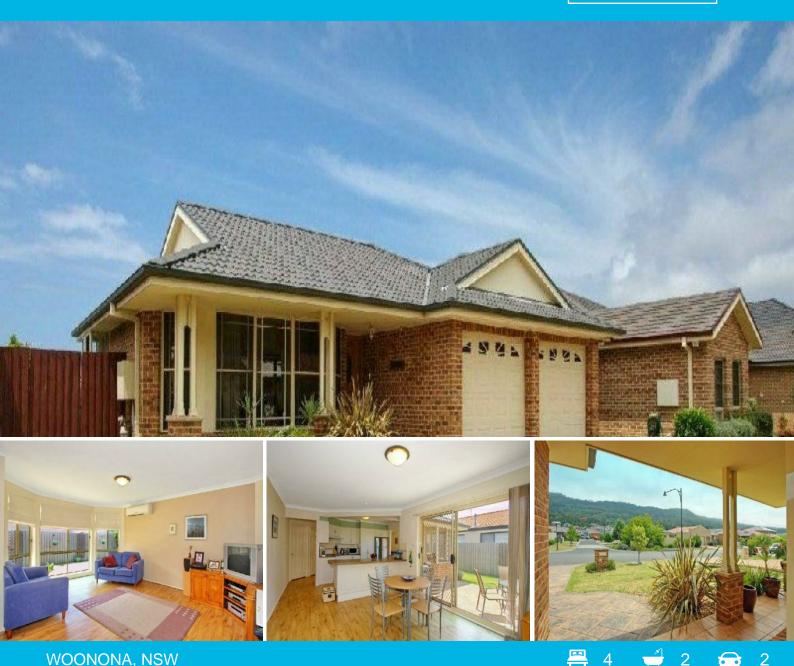

## WOONONA, NSW

## WOONONA - EASY LIVING

Located in a popular Woonona Estate this home is living at its best. Filled with natural light this open plan, single level & modern designed home is perfect for a family. Features include 4 bedrooms all with BIW, ensuite to main with WIR, 2 separate living areas to relax in, separate dining area, open plan kitchen overlooking paved entertaining area, main bathroom with spa, reverse cycle air conditioning, gas heating, 1500L colourbond water tank & double remote garage with extra storage. All this with only a short drive to Woonona CBD. Easy living in a wonderful location. More properties available at www.dignam.com.au

Price:

529,000

4

2

2

**Dignam Real Estate**