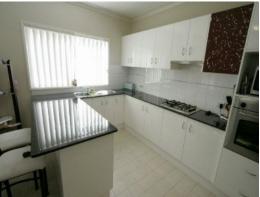

## MODERN TOWNHOUSE

Step into this modern oversized townhouse (total 229m2) and be impressed. Minutes to beaches, parks, transport and only a short drive to Wollongong CBD. Features include 3 bedrooms, BIWs, main with ensuite, walk-in-robe and private balcony. Large open plan lounge room opening onto big northfacing courtyard. Immaculate kitchen overlooking courtyard with breakfast bar, stainless steel appliances and gas. Modern main bathroom upstairs, 3rd toilet downstairs, reverse cycle air conditioning, as new carpet and internal access to remote double garage. Easy living! For more properties go to www.dignam.com.au.