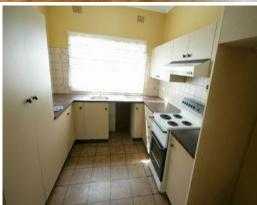

## WOONONA EAST - FAMILY HOME & SELF **CONTAINED GRANNY FLAT**

This original 3 bedroom located on a 633m2 (approx) perfectly level block is only minutes to Woonona Beach, cycle track, schools or shops. Features include 3 large bedrooms, huge living/dining area, floorboards, 2nd toilet, carport and plenty of extra car parking. Another fantastic element to this property is a fully self contained flat located at the rear of the block consisting of 1 bedroom, living/tv area and kitchenette. Your options are endless. More properties available at www.dignam.com.au.