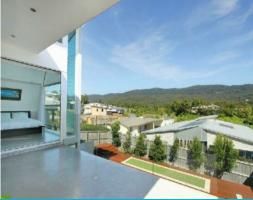

## ARCHITECTURALLY DESIGNED BEACHHOUSE

Stylish & contemporary is the best way to describe this architecturally designed beachside home. Hear & see the ocean with floor to ceiling glass walls throughout. Natural light floods through the property making you feel as though you are always outdoors. Relax on the outdoor deck taking in ocean views or swim in the in ground lap pool and take in views of the escarpment. Features include:-

- $5\ \mbox{bedrooms}$  games room and upstairs guest rooms are interchangeable as bedrooms
- 3 bathrooms main downstairs, ensuite and 3rd bathroom upstairs
- Environmentally efficient design to capture the sea breeze
- Fantastic northerly views from your kitchen and outdoor deck area
- Back deck with escarpment views and overlooking backyard and pool
- All the floors are concrete and the downstairs floor has in floor heating
- Reverse cycle air conditioning
- Complete cbus home automation installed to control all lighting (inside and out)