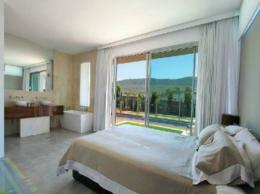

## ARCHITECTURALLY DESIGNED BEACHHOUSE

Stylish & contemporary is the best way to describe this architecturally designed beachside home. Hear & see the ocean with floor to ceiling glass walls throughout. Natural light floods through the property making you feel as though you are always outdoors. Relax on the outdoor deck taking in ocean views or swim in the in ground lap pool and take in views of the escarpment. Features include:-

- $5\ \mbox{bedrooms}$  games room and upstairs guest rooms are interchangeable as bedrooms
- 3 bathrooms main downstairs, ensuite and 3rd bathroom upstairs
- Environmentally efficient design to capture the sea breeze
- Fantastic northerly views from your kitchen and outdoor deck area
- Back deck with escarpment views and overlooking backyard and pool
- All the floors are concrete and the downstairs floor has in floor heating
- Reverse cycle air conditioning
- Complete cbus home automation installed to control all lighting (inside and out)