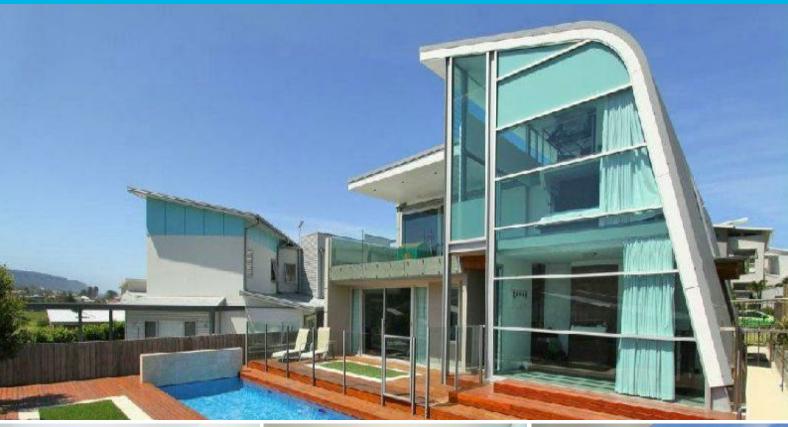

## ARCHITECTURALLY DESIGNED BEACHHOUSE

Stylish & contemporary is the best way to describe this architecturally designed beachside home. Hear & see the ocean with floor to ceiling glass walls throughout. Natural light floods through the property making you feel as though you are always outdoors. Relax on the outdoor deck taking in ocean views or swim in the in ground lap pool and take in views of the escarpment. Features include:-

- $5\ \mbox{bedrooms}$  games room and upstairs guest rooms are interchangeable as bedrooms
- 3 bathrooms main downstairs, ensuite and 3rd bathroom upstairs
- Environmentally efficient design to capture the sea breeze
- Fantastic northerly views from your kitchen and outdoor deck area
- Back deck with escarpment views and overlooking backyard and pool
- All the floors are concrete and the downstairs floor has in floor heating
- Reverse cycle air conditioning
- Complete cbus home automation installed to control all lighting (inside and out)