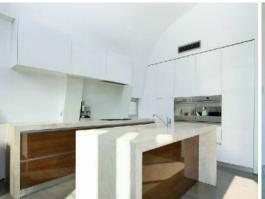

## ARCHITECTURALLY DESIGNED BEACHHOUSE

Stylish & contemporary is the best way to describe this architecturally designed beachside home. Hear & see the ocean with floor to ceiling glass walls throughout. Natural light floods through the property making you feel as though you are always outdoors. Relax on the outdoor deck taking in ocean views or swim in the in ground lap pool and take in views of the escarpment. Features include:-

- $5\ \mbox{bedrooms}$  games room and upstairs guest rooms are interchangeable as bedrooms
- 3 bathrooms main downstairs, ensuite and 3rd bathroom upstairs
- Environmentally efficient design to capture the sea breeze
- Fantastic northerly views from your kitchen and outdoor deck area
- Back deck with escarpment views and overlooking backyard and pool
- All the floors are concrete and the downstairs floor has in floor heating
- Reverse cycle air conditioning
- Complete cbus home automation installed to control all lighting (inside and out)