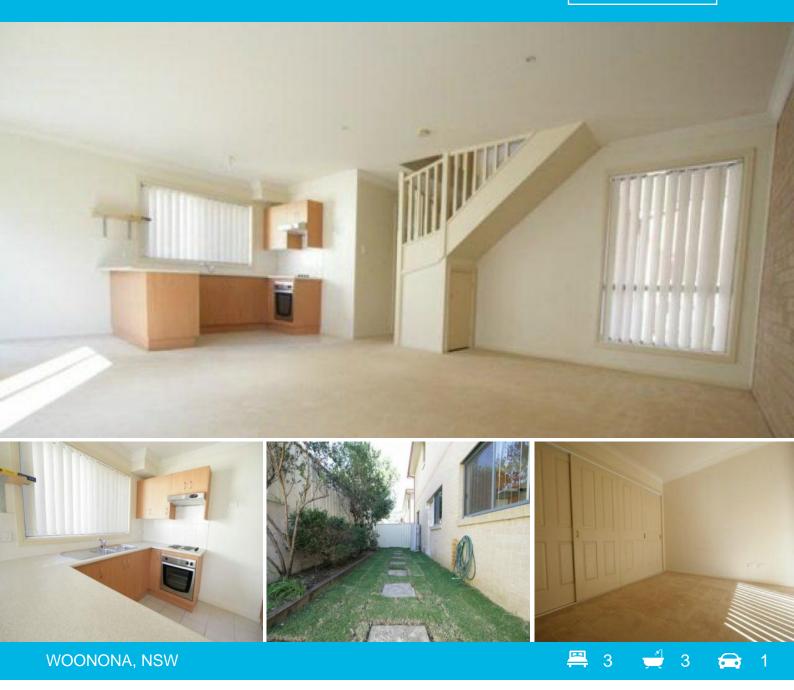

## SPACIOUS TOWNHOUSE

Spacious north facing townhouse within a short walk to shops, restaurants, schools & transport. 3 bedrooms all with BIW's plus extra study/office room perfect for the larger family or if you need extra space. Open plan combined kitchen/living/dining area, ensuite to main with north facing balcony taking in escarpment views, large bathroom upstairs and extra shower and toilet downstairs in laundry. Generous sized grassed courtyard. Located in a small extreamly neat & tidy complex of only 4 townhouses. For more properties go to www.dignam.com.au.