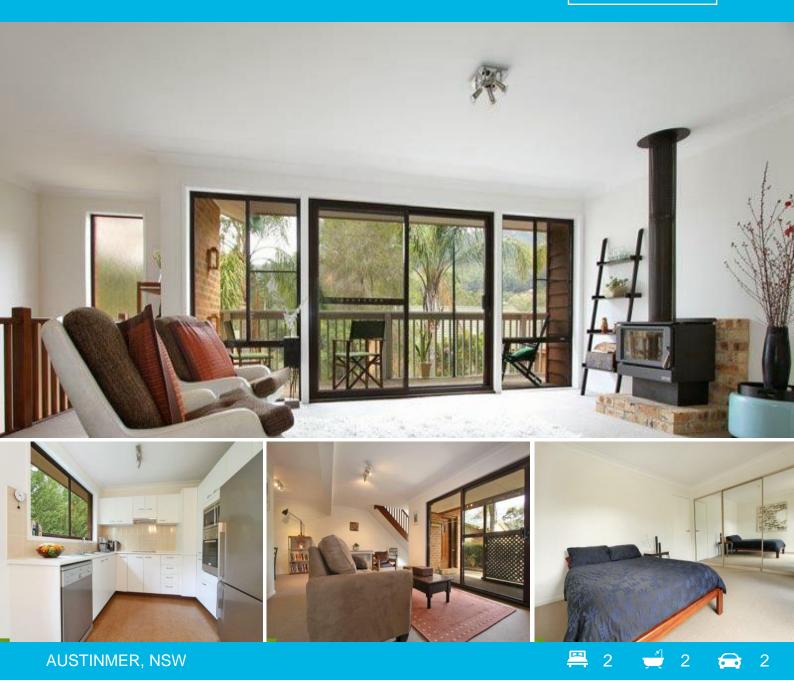

## Beachside Townhouse

A stunning open plan property located metres from beaches and parks. Light filled open plan living areas with escarpment views and set in a small complex, this property is very low maintenance suitable for family or fantastic investment / weekender! Mostly single level living with features including large bedrooms with built in wardrobes, possible third bedroom off second living room / rumpus area (ideal for guest accommodation), two bathrooms, double remote garage with internal access, large balcony, enclosed courtyard and approx 197m2 in total area - a sizeable property not to be missed. For more properties please go to www.dignam.com.au.