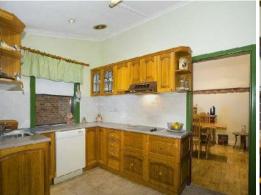

## **CHARMING COTTAGE**

Walk in to yesteryear in this quaint charming cottage. Immaculately presented throughout, this original family home has much to offer. Set on a large 621.5m2 (approx) north facing block with ample scope for future expansion and all within close proximity to Corrimal CBD and amenities. 4 separate living/dining areas with one perfect for a rumpus for the kids, updated bathroom, 3 bedrooms, main with sitting area and original fireplace, courtyard/terrace area off dining room, floorboards and high ornate ceilings throughout. Also a large workshop /garage area in your rear yard perfect for the hobbyist. For more properties please go to www.dignam.com.au.