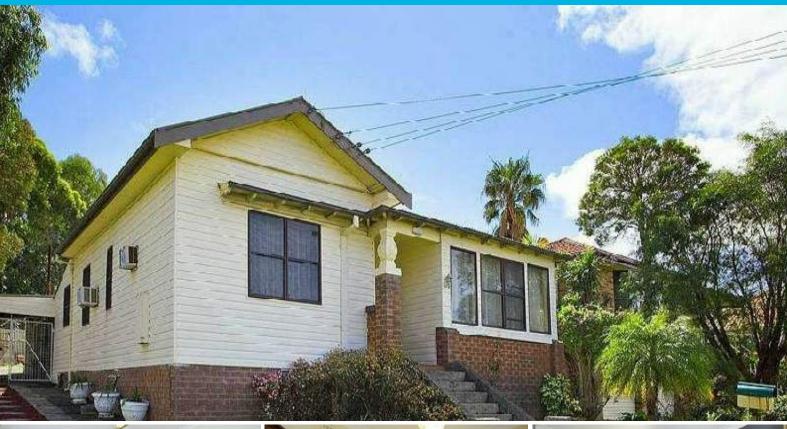

## **CHARMING COTTAGE**

Walk in to yesteryear in this quaint charming cottage. Immaculately presented throughout, this original family home has much to offer. Set on a large 621.5m2 (approx) north facing block with ample scope for future expansion and all within close proximity to Corrimal CBD and amenities. 4 separate living/dining areas with one perfect for a rumpus for the kids, updated bathroom, 3 bedrooms, main with sitting area and original fireplace, courtyard/terrace area off dining room, floorboards and high ornate ceilings throughout. Also a large workshop /garage area in your rear yard perfect for the hobbyist. For more properties please go to www.dignam.com.au.