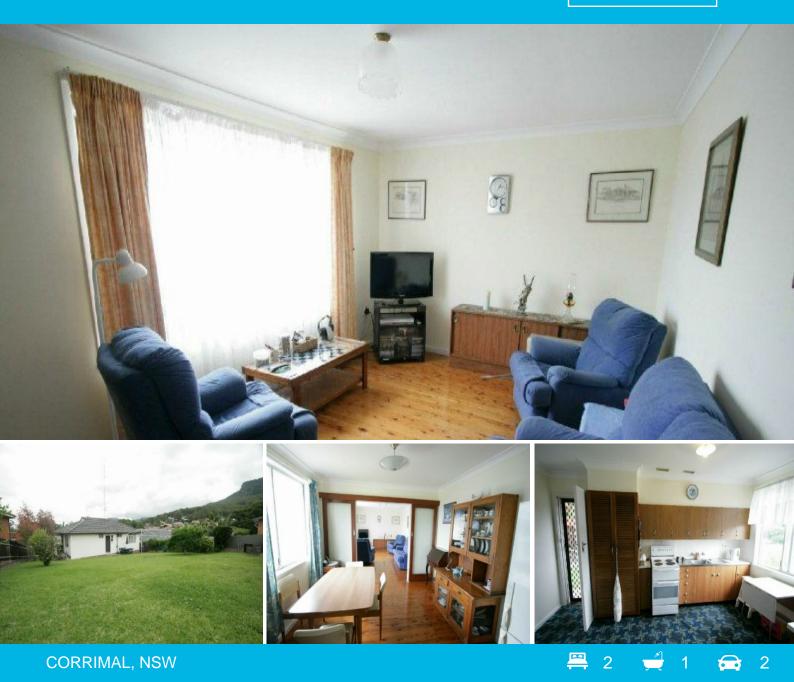

## MINUTES TO EVERYTHING

This classic property is located in the highly sought after area of north Corrimal only moments away from schools, parks and public transport. Situated on a large 607 m2 (approx) block and sweeping southern views front the front of the home the potential and possibilities are endless. Open plan original kitchen and dining area, separate living area, 2 bedrooms both with built in wardrobes, floorboards throughout, retro bathroom and separate toilet. Large north facing rear yard and huge double garage with extra storage space. For more properties go to dignam.com.au

Price:

\$399,000

**Dignam Real Estate**