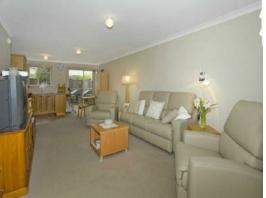

## SUNDRENCHED TOWNHOUSE

Immaculately presented and maintained 2 bedroom townhouse located on the east side of the railway and only minutes to the conveniences of Corrimal CBD. An easy level walk to shops, parks, cafes and transport. North facing combined living and dining area, as new kitchen, separate toilet downstairs, 2 large bedrooms both with built-in-wardrobes and second with extra storage area, main with north facing sundrenched balcony and large main bathroom upstairs. A private north facing courtyard compliments this stunning townhouse also with single lock up garage and mezzanine storage space. All situated in a very well presented complex.