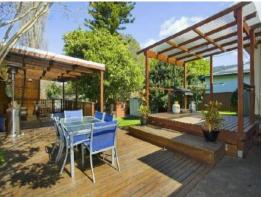

## **PEACE & QUIET**

Situated in a quiet pocket of Russell Vale this original brick home feels like a family haven as soon as you walk in. High ceilings complement the charm & character of this property. 2 double sized bedrooms both with built-in-wardrobes, north facing living area, dining space off timber kitchen, renovated bathroom with separate toilet, generous undercover outdoor entertaining areas just perfect for entertaining and/or relaxing in and single lock up garage. All situated on a huge 695m2 (approx) private block with cubby house and plenty of room for the children to play.