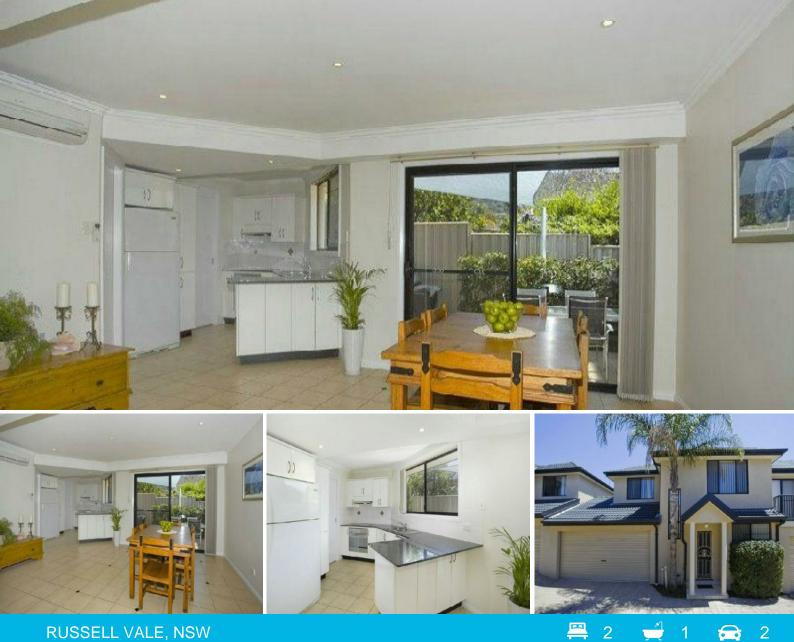

## PRIVATE MODERN TOWNHOUSE

Set in a quiet & small complex this 2 bedroom townhouse is a must to inspect. Not a cent to spend, just move in & relax with your low maintenance living. With a spacious airy interior and immaculate presentation, it is a perfect home for entertaining. A modern design offering open plan living. Features include 2 bedrooms both with walk-in-robes, spacious bathroom, modern kitchen with granite bench tops, separate toilet downstairs, air conditioning on both levels, private courtyard and double remote garage.