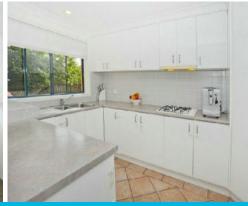

## PRIVATE MODERN TOWNHOUSE

This two bedroom townhouse is close to Corrimal CBD yet nestled at the end of a quiet cul-de-sac. There is privacy from all aspects of this property. Enjoy the leafy outlook from both your bedrooms and living area. Features include two large bedrooms with built-in-wardrobes, recently renovated modern bathroom, new flooring, fresh paint throughout and double garage. The downstairs area features open plan living, kitchen and dining area with the addition of a study room. The living area opens out to a spacious northerly aspect backyard. This townhouse is well proportioned in a quite complex that shares only one common wall.