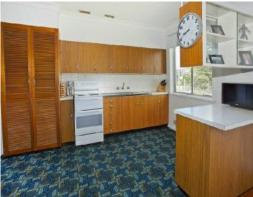

## MINUTES TO EVERYTHING

This classic property is located in the highly sought after area of north Corrimal only moments away from schools, parks and public transport. Situated on a large 607m2 (approx) block and sweeping southern views front the front of the home the potential and possibilities are endless. Open plan original kitchen and dining area, separate living area, 2 bedrooms both with built in wardrobes, floorboards throughout, retro bathroom and separate toilet. Large north facing rear yard and huge double garage with extra storage space.