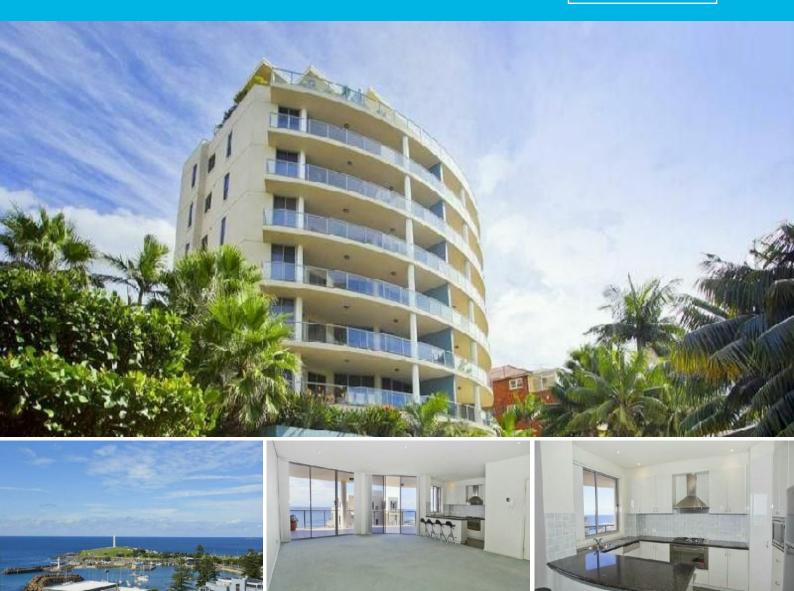

## WOLLONGONG, NSW

## **HIGH LIFE**

Perched above the pacific, walking distance to restaurants, cafes and parkland reserves. This immaculate 3 bedroom unit boasts views sprawling from the lighthouse all the way to the Royal National Park. Located in a well maintained resort style complex, you will feel like you're on holidays every day of the week. Featuring modern open plan kitchen and living area, elegant bathroom and ensuite and plentiful storage facilities throughout the unit. Currently tennanted at \$700 per week. Live the beachside lifestyle you dream about!

Price:

\$1,151,000

3

2

2

**Dignam Real Estate**