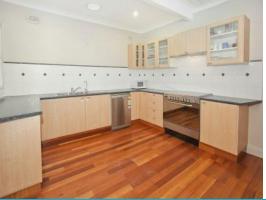

## LOW MAINTENANCE CHARACTER HOME

This 3 bedroom low maintenance home is situated on a 286m2 approx block just perfect for the low maintenance lifestyle you are after without the strata costs and with secure front and rear yard areas it also has all the space you need. Open plan living and dining areas, large modern kitchen with gas cooking, renovated modern bathroom, office area, floorboards throughout, high ornate ceilings and air-conditioning. The large north facing front deck complements this character home taking in the escarpment views and park outlook across the road. Plenty of room for the kids to play or dog to run.