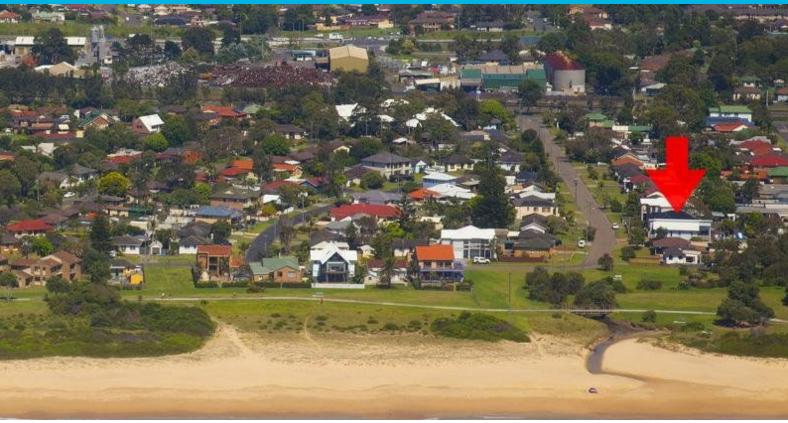

## dignam

24 Lighthorse Drive WOONONA, NSW

5

2

## **HUGE BEACHSIDE HOME**

This as new beachside home is only 3 years old and offers the space and privacy for the largest of families. Situated less than a minutes walk away from the beach and cycle track access to the northern suburbs & Wollongong. A new lifestyle awaits. This expansive modern home offers ocean views, 5 double bedrooms (with the possibility for 6), master/parents retreat with ensuite, 2 separate living areas, stunning modern kitchen opening out to undercover entertainers deck with ocean outlook. The level rear yard with pool compliments this family home all situated on a 632m2 (approx) block.