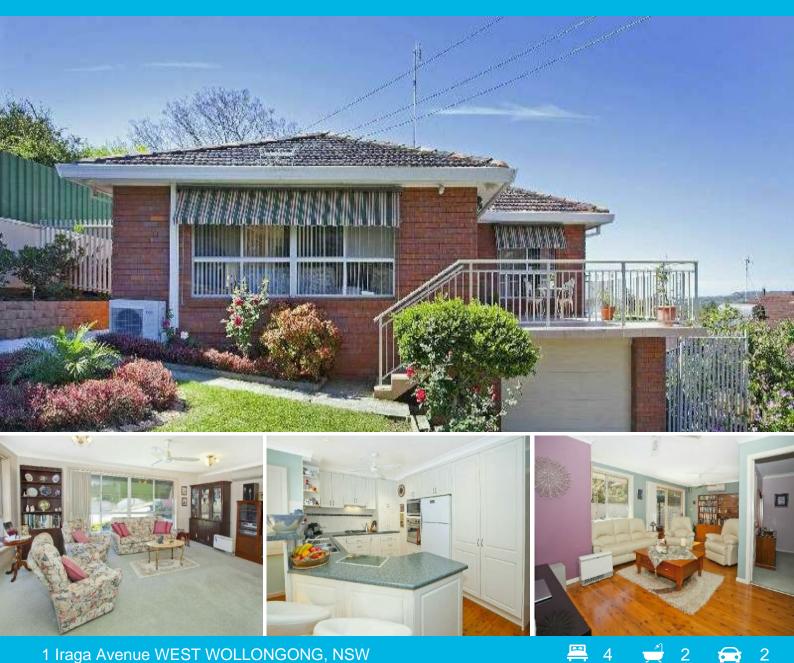

## Perfect Family Home

Watch the sun setting behind Mt Keira whilst relaxing on the front balcony overlooking stunning escarpment views. This 4 bedroom family home offers everything for the growing family. Formal lounge and dining at one end with teenage retreat at the other. Large kitchen with gas flame cooking and informal dining. Spacious bedrooms feature built in robes, parents hideaway with ensuite off the main. Internal laundry, double garage and workshop with internal access. Enjoy alfresco entertaining on the large covered outdoor area to top off this quintessential, must have property.