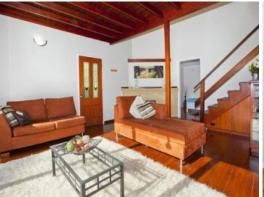

## A gardeners' haven

A great opportunity awaits to acquire this immaculately presented home. Nestled on a 474m2 (approx) parcel of land there is still plenty of room for the kids to play or to enjoy the stunning garden. A lovely elevated leafy outlook over the sun-drenched, north east facing rear garden compliments the family feel of this home. Features include 2 large bedrooms, high ceilings, original floorboards throughout, stunning new kitchen, gas cooking and heating, separate dining and living areas and single carport. All within minutes to the conveniences of Wollongong CBD, beaches & transport.