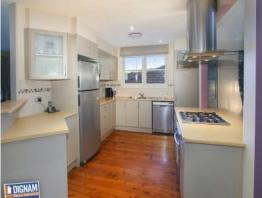

## Quiet & Leafy

A perfect family haven located in an ultra quiet and leafy location. This family home has everything you need with a leafy tree lined yard/backdrop offering a good-sized, family-friendly outdoor space. Property features include 3 bedrooms, complete with built-in-wardrobes, dining room, large open plan living area, modern kitchen with gas cooking, polished timber & tiled floor areas, ducted air-conditioning and separate office/study space downstairs. The abundance of storage, single garage with internal access, large child friendly yard and huge undercover BBQ/entertaining area complete this home.