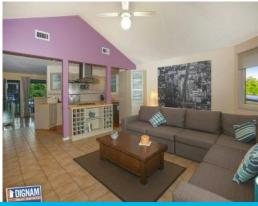

## Quiet & Leafy

A perfect family haven located in an ultra quiet and leafy location. This family home has everything you need with a leafy tree lined yard/backdrop offering a good-sized, family-friendly outdoor space. Property features include 3 bedrooms, complete with built-in-wardrobes, dining room, large open plan living area, modern kitchen with gas cooking, polished timber & tiled floor areas, ducted air-conditioning and separate office/study space downstairs. The abundance of storage, single garage with internal access, large child friendly yard and huge undercover BBQ/entertaining area complete this home.