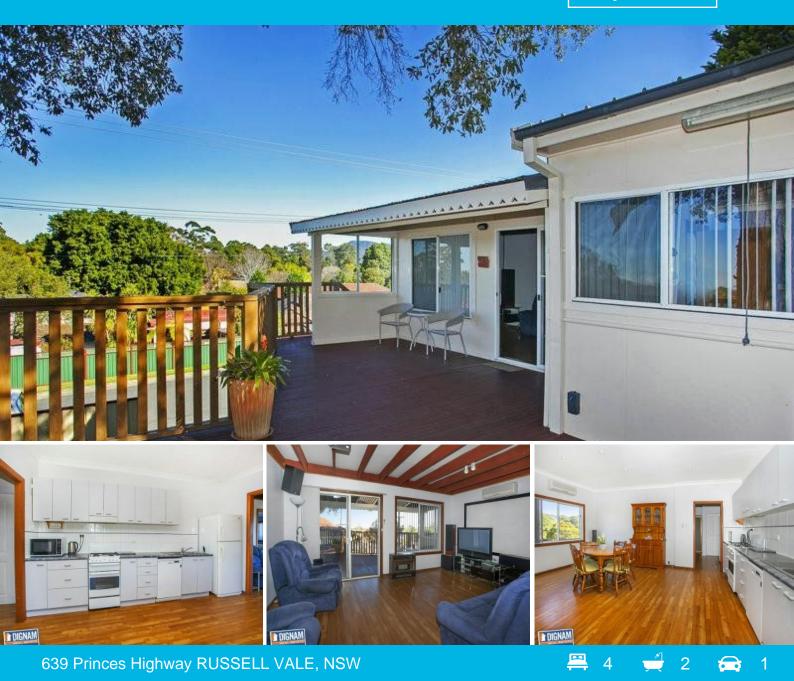

## Comfortable Family Home

Ideally set amongst family homes in a great central location just moments from all of life's conveniences is this 4 bedroom property. Situated on a large 600m2 approx block offering room for the growing family. Features include 4 bedrooms, large main bedroom with walk through robe and ensuite, separate living and dining areas, updated kitchen, air-conditioning, 2nd bathroom, plenty of under house storage and off street parking for 2 cars. The home is complimented by a large rear entertaining deck with ocean glimpses overlooking the spacious grassed yard. A great start or family home.