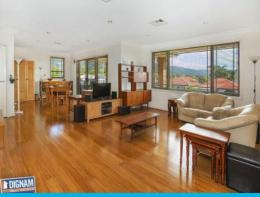

## Modern townhouse with views

This large north facing townhouse is located in a central position handy to shops, beaches, schools and transport. Leave the car at home and walk to all of Corrimal's amenities. Features include a low maintenance sun filled paved court yard, large northern balcony taking in views all the way along the escarpment to the Royal National Park and across the Pacific. Well proportioned bed rooms with built-ins, master with ensuite, open plan modern living and dining areas with bamboo floating floors, well equipped modern kitchen and large double remote garage with internal access. Well maintained and big enough for the new and growing family!