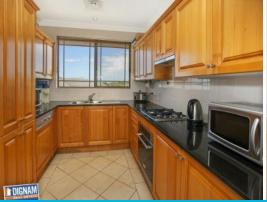

## Modern townhouse with views

This large north facing townhouse is located in a central position handy to shops, beaches, schools and transport. Leave the car at home and walk to all of Corrimal's amenities. Features include a low maintenance sun filled paved court yard, large northern balcony taking in views all the way along the escarpment to the Royal National Park and across the Pacific. Well proportioned bed rooms with built-ins, master with ensuite, open plan modern living and dining areas with bamboo floating floors, well equipped modern kitchen and large double remote garage with internal access. Well maintained and big enough for the new and growing family!