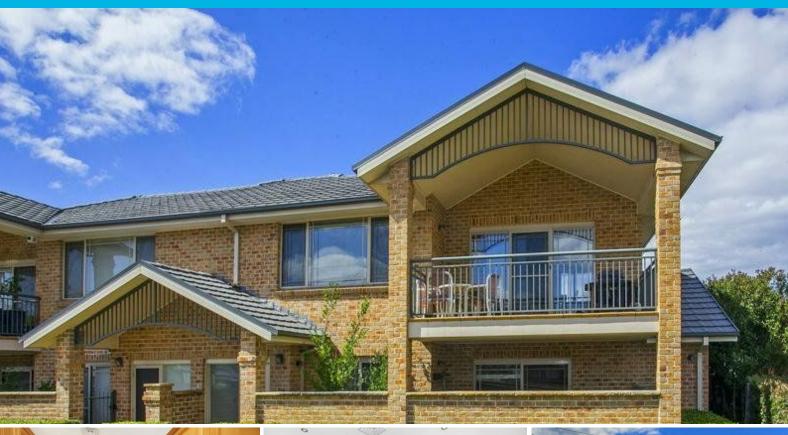

## Modern townhouse with views

This large north facing townhouse is located in a central position handy to shops, beaches, schools and transport. Leave the car at home and walk to all of Corrimal's amenities. Features include a low maintenance sun filled paved court yard, large northern balcony taking in views all the way along the escarpment to the Royal National Park and across the Pacific. Well proportioned bed rooms with built-ins, master with ensuite, open plan modern living and dining areas with bamboo floating floors, well equipped modern kitchen and large double remote garage with internal access. Well maintained and big enough for the new and growing family!