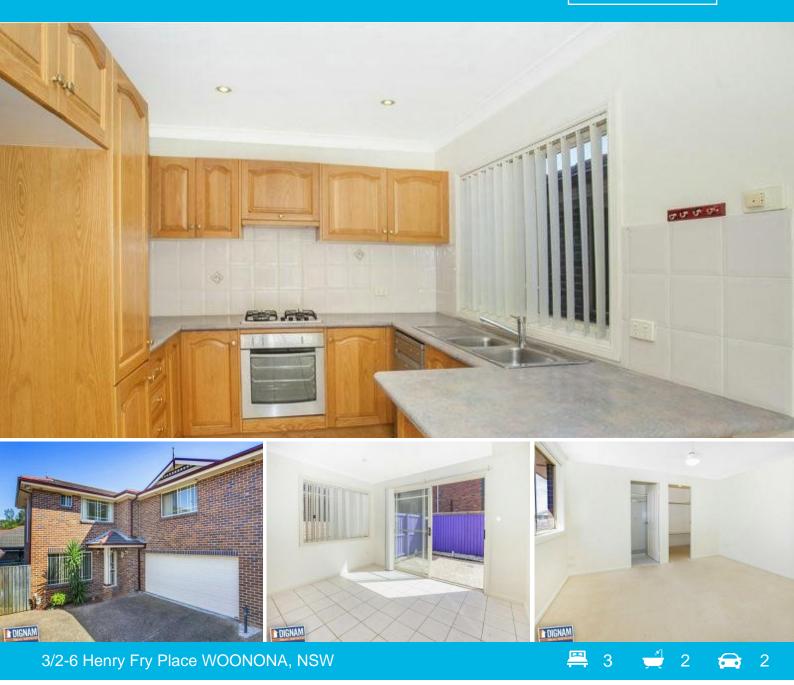

## East Woonona Townhouse

One of only a few townhouses in East Woonona and located in a small block, this townhouse offers convenience and functionality. Kitchen includes gas cooking with stainless steel appliances. Only a short level walk to schools, shops, transport and the beach. With special features including walk-in wardrobe and ensuite off the master bedroom, 2 oversized bedrooms with built-in wardrobes, 2 car garage with remote, sun drenched private courtyard and ample storage space. Modern and ready to move into.