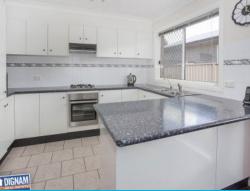

## Private & Secure Townhouse

Set in a small and secure complex this generously sized townhouse features a large kitchen with stainless steel appliances, loft style study space, 3 spacious bedrooms all with built in robes & the main with ensuite, multiple living and dining spaces, reverse cycle air conditioning and courtyard with additional grassed area. Close to schools, shops, cafes & transport this property would make a great first home for a small family or a smart investment being so close to Wollongong TAFE and University campuses.