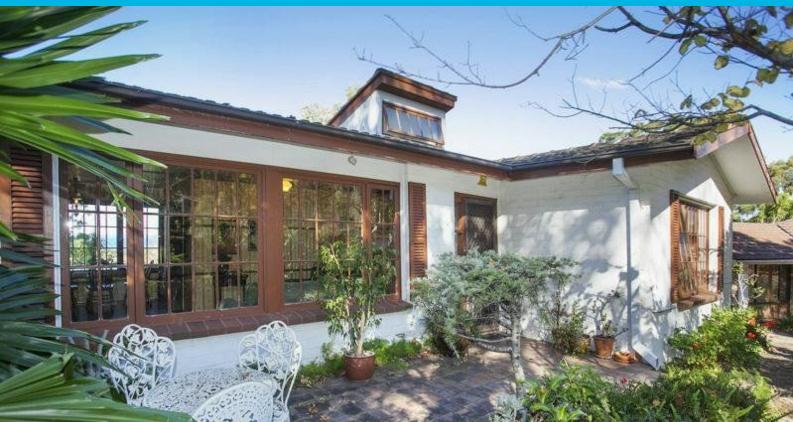

## Large Block, Large Views

This is one of the few larger blocks that still maintain massive views of the coast, all the way down to Port Kembla. Properties with this much potential don't happen that often, with approximately 24 meters of frontage on a near level block, for a property on the escarpment this is rare. Yes, it does have work needing to be done, but come and look at the opportunities.

Land Size - 765m2 (approx.)

For further information on this property & others we have listed please refer to our website dignam.com.au

**Price:** \$547,000