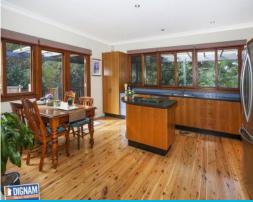

- 4 double sized bedrooms
- Large living/family area with wood heater
- Spacious well appointed kitchen with tree lined windows
- High ornate ceilings
- Polished floorboards
- Stain glass windows
- Air-conditioning
- Separate downstairs living/guest accommodation