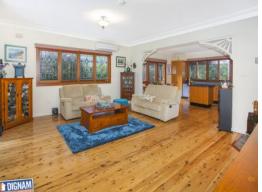

- 4 double sized bedrooms
- Large living/family area with wood heater
- Spacious well appointed kitchen with tree lined windows
- High ornate ceilings
- Polished floorboards
- Stain glass windows
- Air-conditioning
- Separate downstairs living/guest accommodation