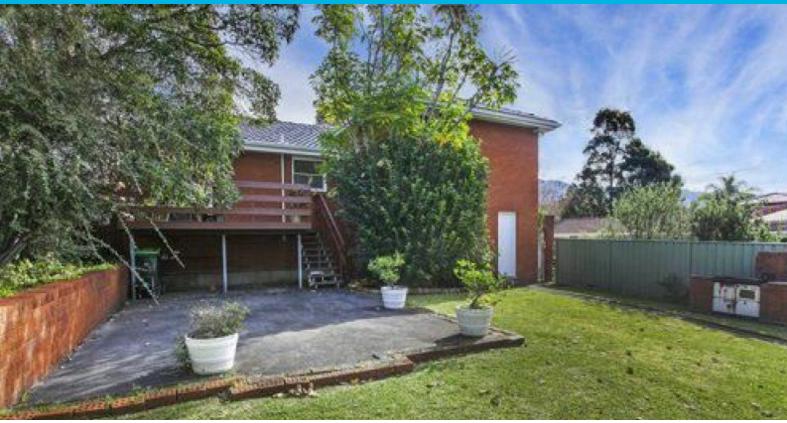

#### Brick Home on Flat Block

Located in a quiet street in one of Woononas more popular areas. This is an ideal family home or investment. Features include good sized bedrooms with built in wardrobes, separate lounge and dining and a good sized rear deck to sit and watch the kids play in the yard. Extra features also include a possible self-contained area with separate entry.

Land Size - 556m2 (approx.)

For further information on this property, including a floor plan & others we have listed please refer to our website dignam.com.au

**Price:** \$595,000

**Dignam Real Estate**