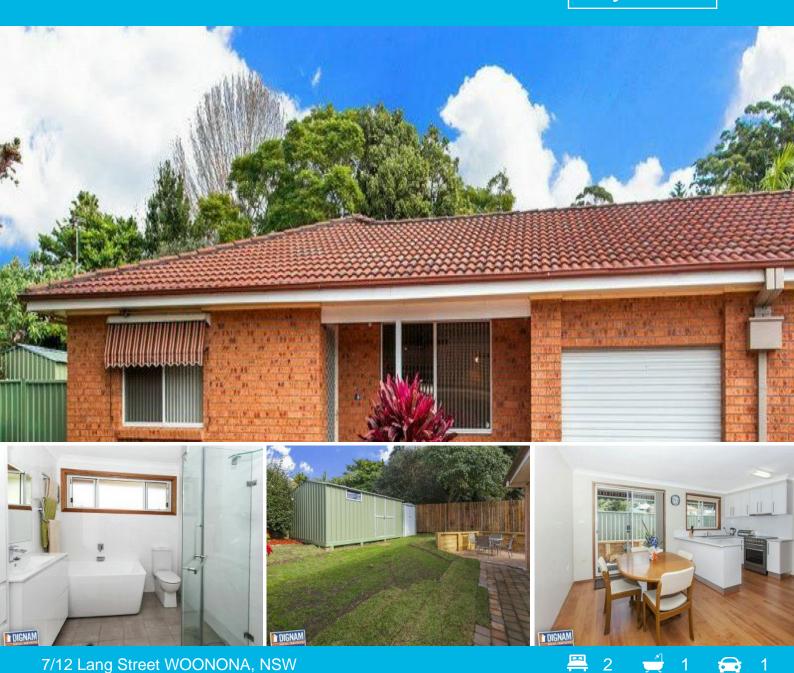

## Villa With Yard

This 2 bedroom villa is perfect for those that still want some space and dont want to do any work. The courtyard to this villa is more like a yard with ample space to garden or for the kids. You also have a near new shed for storage and rear yard access for trailer and possible vans. Special features also include near new kitchen and bathroom, painting and floorcoverings, so there is no work needed.